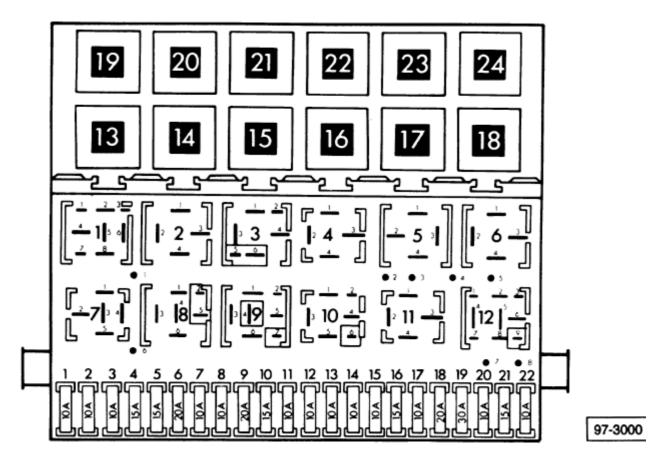

## 13. Fuse/Relay Panel 1989 through 1992 (from VIN 1G-KW400 001) Jetta fuse/relay panel

Fig. 13-4. January 1989 (VIN 1G-KW400 001) through 1992 Jetta fuse/relay panel

#### **Fuses**

| Fuse No. Description |                                                  | <b>Ampere Rating</b> |
|----------------------|--------------------------------------------------|----------------------|
| 1                    | Headlight, low beam, left                        | 10                   |
| 2                    | Headlight, low beam, right                       | 10                   |
| 3                    | Instrument panel lights, license plate lights    | 10                   |
| 4                    | Glove compartment light                          | 15                   |
| 5                    | Wiper/washer                                     | 15                   |
| 6                    | Fresh air blower 16-valve only: Air conditioning | 20                   |
| 7                    | Taillights, side marker light, right             | 10                   |
| 8                    | Taillights, side marker light, left              | 0                    |
| 9                    | Rear window defogger                             | 20                   |
| 10                   | 2.0 16-valve only: Fog lights                    | 15                   |
| 11                   | Headlight, high beam, left, High beam            | 10                   |

|          | indicator light                                                                                                          |                                        |
|----------|--------------------------------------------------------------------------------------------------------------------------|----------------------------------------|
| 12       | Headlight, high beam, right                                                                                              | 10                                     |
| 13       | Horn 16-valve only: Radiator cooling fan                                                                                 | 10                                     |
| 14       | Back-up lights, washer nozzle heaters                                                                                    | 10                                     |
| 15       | 2.0 16-valve only: Engine electronics, stabilizer valve, cold start valve                                                | 10                                     |
| 16       | Instrument panel warning lights, 16-valve only: Multi function indicator                                                 | 15                                     |
| 17       | Emergency flasher switch, turn signals                                                                                   | 10                                     |
| 18       | Fuel pump, oxygen sensor heater                                                                                          | 20                                     |
| 19       | Radiator cooling fan, air conditioning                                                                                   | 30                                     |
| 20       | Brake lights, cruise control                                                                                             | 10                                     |
| 21       | Interior lights, digital clock 16-valve only:<br>Luggage compartment light, multi<br>function indicator, central locking | 15                                     |
| 22       | Radio, cigarette lighter                                                                                                 | 10                                     |
| Relays   |                                                                                                                          |                                        |
| Relay No | . Description                                                                                                            |                                        |
| 1        | Air conditioning                                                                                                         |                                        |
| 2        | Open                                                                                                                     |                                        |
| 3        | Digifant control unit (except 16-valve)                                                                                  |                                        |
| 4        | Load reduction relay                                                                                                     |                                        |
| 5        | Low coolant level control unit or Open                                                                                   |                                        |
| 6        | Emergency flashers                                                                                                       |                                        |
| 7        | Open                                                                                                                     |                                        |
| 8        | Intermittent wipers                                                                                                      |                                        |
| 9        | Seat belt warning system control unit                                                                                    |                                        |
| 10       | Fog lights                                                                                                               |                                        |
| 11       | Horn                                                                                                                     |                                        |
| 12       | Fuel pump (except diesel)Glow plugs (die                                                                                 | esel)                                  |
| 13       | Radiator cooling fan after run (except 16-<br>relay                                                                      | -valve)2.0 16-valve: Starter interlock |
| 14       | Automatic trans., coolant temperature inc<br>2.0 16-valve)2.0 16-valve: Radiator cooli                                   |                                        |
| 15       | ABS pump relay                                                                                                           |                                        |
| 16       | ABS relay                                                                                                                |                                        |
| 17       | Heated seat control unit, driver                                                                                         |                                        |
| 18       | Heated seat control unit, passenger, or p                                                                                | ower seat circuit breaker              |
| 19       | Automatic transmission                                                                                                   |                                        |
| 20       | Open                                                                                                                     |                                        |
| 21       | Power window relay, ABS hydraulic pum                                                                                    | p fuse                                 |
| 22       | ABS valves fuse                                                                                                          |                                        |
| 23       | Air conditioning, power seat fuse                                                                                        |                                        |

24

Power window fuse