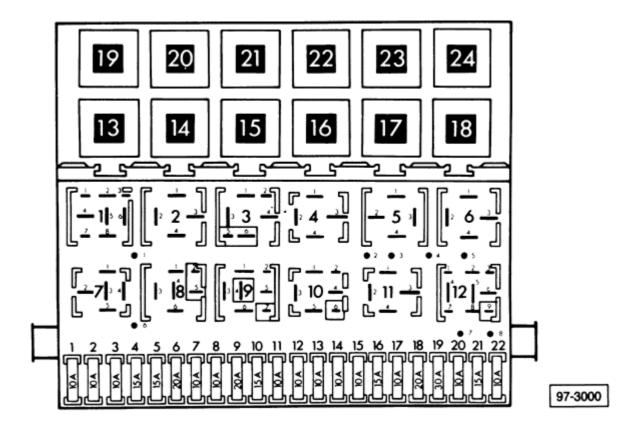

# 13. Fuse/Relay Panel 1990 through 1992 Golf and GTI fuse/relay panel

Fig. 13-10. 1990 through 1992 Golf and GTI fuse/relay panel.

### **Fuses**

| Fuse No. | Description                                           | <b>Ampere Rating</b> |
|----------|-------------------------------------------------------|----------------------|
| 1        | Headlight, low beam, left                             | 10                   |
| 2        | Headlight, low beam, right                            | 10                   |
| 3        | Instrument panel lights, license plate lights         | 10                   |
| 4        | Glove compartment light, rear window wiper            | 15                   |
| 5        | Windshield wiper/washers                              | 15                   |
| 6        | Fresh air blower 16-valve only: Air conditioning      | 20                   |
| 7        | Taillights, side marker light, right                  | 10                   |
| 8        | Taillights, side marker light, left                   | 10                   |
| 9        | Rear window defogger                                  | 20                   |
| 10       | Fog lights                                            | 15                   |
| 11       | Headlight, high beam, left, High beam indicator light | 10                   |
| 12       | Headlight, high beam, right                           | 10                   |
| 10       | Harn                                                  |                      |

| 13        | 16 valve only. Redictor earling for                                                 | 10                   |
|-----------|-------------------------------------------------------------------------------------|----------------------|
| 4.4       | 16-valve only: Radiator cooling fan                                                 | 10                   |
| 14        | Back-up lights, washer nozzle heaters                                               | 10                   |
| 15        | 16-valve only: Engine electronics, idle stabilizer valve, cold start valve          | 10                   |
| 16        | Instrument panel warning lights, 16-valve only: multi function indicator            | 15                   |
| 17        | Emergency flasher switch, turn signals                                              | 10                   |
| 18        | Fuel pump, oxygen sensor heater                                                     | 20                   |
| 19        | Radiator cooling fan, air conditioning                                              | 30                   |
| 20        | Brake lights, cruise control                                                        | 10                   |
| 21        | Interior lights, digital clock                                                      |                      |
|           | 16-valve only: Luggage compartment light, multi function indicator, central locking | 15                   |
| 22        | Radio, cigarette lighter                                                            | 10                   |
|           | , 6                                                                                 |                      |
| Relays    |                                                                                     |                      |
| Relay No. | Description                                                                         |                      |
| 1         | Air conditioning                                                                    |                      |
| 2         | Rear window wiper/washer                                                            |                      |
| 3         | Digifant control unit (except 16-valve)                                             |                      |
| 4         | Load reduction relay                                                                |                      |
| 5         | Intermittent wiper or Open                                                          |                      |
| 6         | Emergency flasher                                                                   |                      |
| 7         | Fog lights or Open                                                                  |                      |
| 8         | Intermittent wiper or Open                                                          |                      |
| 9         | Seat belt warning system                                                            |                      |
| 10        | Fog lights or Open                                                                  |                      |
| 11        | Horn                                                                                |                      |
| 12        | Fuel pump (except diesel)                                                           |                      |
|           | Glow plugs (diesel only)                                                            |                      |
| 13        | Radiator cooling fan after run control u                                            | init (except diesel) |
| 14        | Starter interlock (except diesel)                                                   | , , ,                |
|           | Diesel: Air conditioning fuse (20A)                                                 |                      |
| 15        | Open                                                                                |                      |
| 16        | Open                                                                                |                      |
| 17        | 16-valve only: Power window relay                                                   |                      |
| 18        | Daytime driving lights (Canada only)                                                |                      |
| 19        | Automatic transmission                                                              |                      |
| 20        | Open                                                                                |                      |
| 21        | Power window relay or Open                                                          |                      |
| 22        | Open                                                                                |                      |
|           |                                                                                     |                      |

Air conditioning, power seat fuse

23

16-valve only: Air conditioning, heater fuse

24 Power window fuse